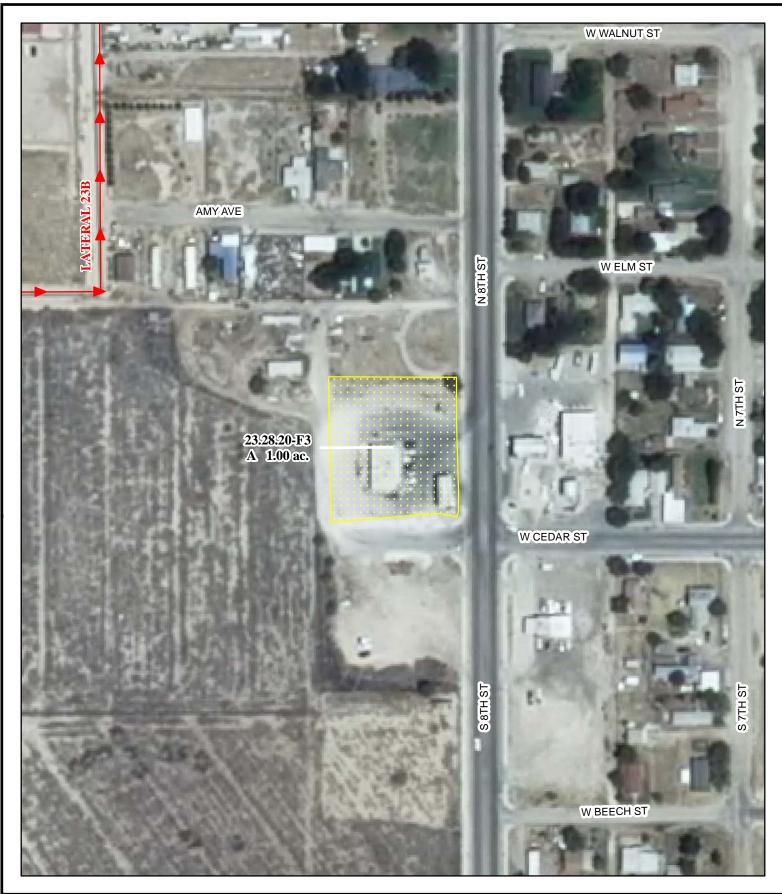

### f. Location and Amount of No Right Acreage:

Section 20, Township 23S, Range 28E, N.M.P.M.

Pt. SE<sup>1</sup>/4

1.00 acres

Total: 1.00 acres (No Right)

As shown on the attached revised Hydrographic Survey Map for Subfile No. 23.28.20-F3, and the CID Section Hydrographic Survey Map Sheet No. 21 (1999-2011), included in Part F of this Appendix, representing the Court record as of the date of the filing of this Decree.

# g. Amount of Water:

NONE

| <ul> <li>Point of Diversion</li> <li>Canals / Ditches</li> </ul>   | 2009 Digital Orthophotography<br>Grid Interval = 1000 |   | STATE OF NEW MEXICO<br>Office of the State Engineer                                                       | Barbara J. & Lonnie D.<br>Allsup<br>Subfile 23.28.20-F3 |
|--------------------------------------------------------------------|-------------------------------------------------------|---|-----------------------------------------------------------------------------------------------------------|---------------------------------------------------------|
| Tract Boundaries<br>Surface Water Only<br>Supplemental Groundwater | Scale 1 " = 150 '<br>1:1,800                          | ¢ | John R. D'Antonio, Jr., P.E., State Engineer<br>Pecos River Stream System<br>Carlsbad Irrigation District | 5/3/2011                                                |
| Reservoir / Pond                                                   | 50 0 100 200<br>Feet                                  |   | Hydrographic Survey<br>Township 23 D.D.                                                                   | Interclata Stream Commission DET                        |